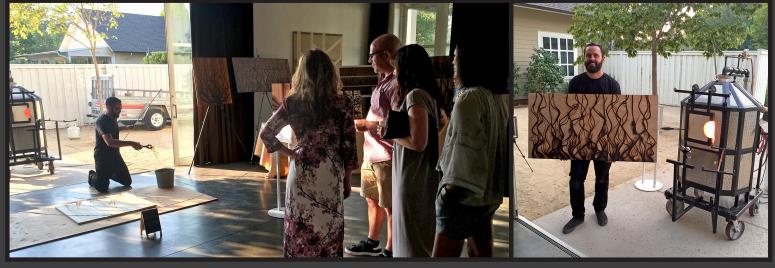

## Looking for a unique performance idea for your event or gathering?

Professional **Artist Jonah Ward** will mesmerize guests as he effortlessly wields glowing red hot, 2000 degree molten glass onto beautiful panels of wood resulting in breathtaking, original works of art.

#### Here's what's included with each performance:

- Exciting, original art-making performances
- Artist Talk and Q&A
- Music soundtrack (optional)
- Gallery of finished works on display/for sale
- All equipment provided by artist

### BOOK TODAY

Flat rate includes up to 3 hours of demonstration time with 15 minute intermissions between sets.

To book visit: JonahWard.com/livedemo Or email Jonah@JonahWard.com Or Call - 510-381-5995