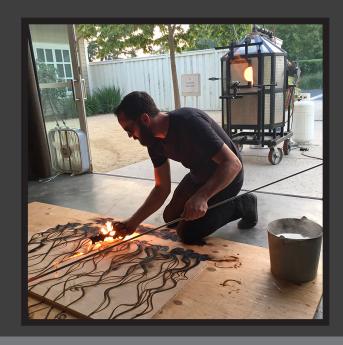

## Looking for a unique performance idea for your event or gathering?

Professional **Artist Jonah Ward** will mesmerize guests as he effortlessly wields glowing red hot, 2000 degree molten glass onto beautiful panels of wood resulting in breathtaking, original works of art.

#### Here's what's included with each performance:

- Exciting, original art-making performances
- Artist Talk and Q&A
- Music soundtrack (optional)
- Gallery of finished works on display/for sale
- All equipment provided by artist

- Minimal set-up, breakdown
- All glass used is 100% recycled, no mess
- Safety glasses provided (optional)
- One completed piece of artwork donated to business or host (up to \$1000 value)

**AS SEEN IN:** 